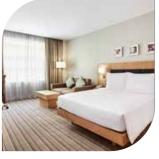

## Our Rooms

- 370 stylish and spacious guest rooms (starting from 28.6 m²)
- Comfortable beds with clean, cozy duvets
- · Large work desk with adjustable
- lighting and ergonomic chair
  Flat screen HDTV with more than 60 international channels
- Hair dryer, iron and ironing board
- Safe Box
- Fridge
- · Complimentary Wi-Fi internet access
- Coffee & Tea Facilities